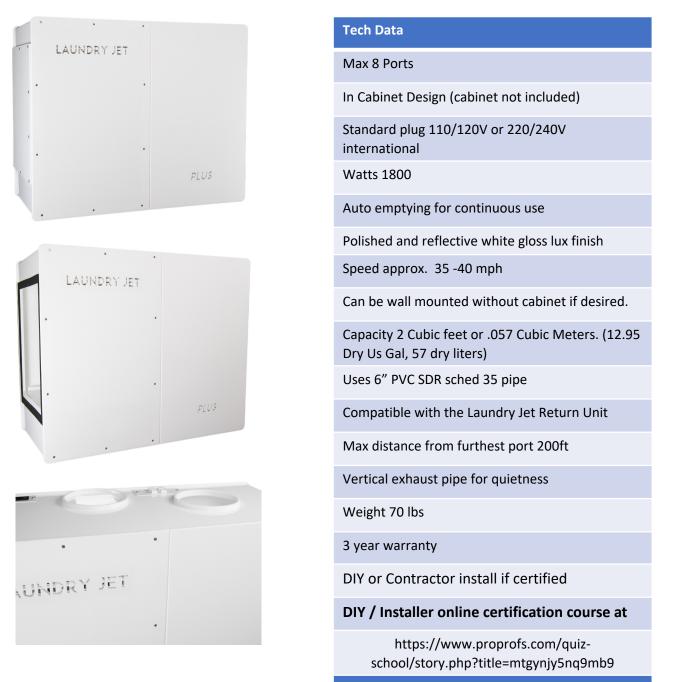

## LAUNDRY JET

The Laundry Jet Plus integrates seamlessly into any custom laundry room design and is our top of the range model in terms of custom style, capacity and number of ports. The Plus installs inside your own custom cabinetry to maintain the overall aesthetic in your laundry room while adding the maximum benefit of the Laundry Jet technology. The Plus can utilize all styles of Laundry Jet Ports (manual or automatic) and has an automated cycle which allows the user to inserted clothes, towels, or bedding, leaving the Plus to transport and then auto empty in the laundry room. This allows the system to be immediately used again. The Laundry Jet Plus is the highest capacity model and handles up to 8 different port locations and can be installed with a Return Unit Option which uses one of the port connections and enables sending cleaned and dried laundry back to a chosen bedroom or location in the home, usually to stop carrying clean laundry back upstairs.