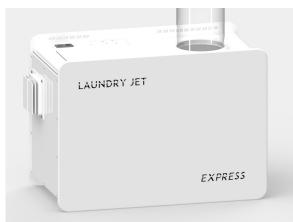

## **Express**

The Laundry Jet Express is our lowest cost entry level wall or cabinet mounted model with up to 2 available ports. The Express can be used with the Lift Port or Slide manual Ports and has an automated cycle which allows the user to insert clothes, towels, or bedding leaving the unit to transport and then auto empty in the laundry room, which allows the system to be immediately used again. The Express handles up to 2 different port locations, one of which can be piped to a Return Unit option allowing the user to send clean and dried clothing back to a chosen bedroom or location in the home. The Express has a polished and reflective white gloss lux finish and is a high-end ergonomic appliance which adds technology, automation, and value to any home.