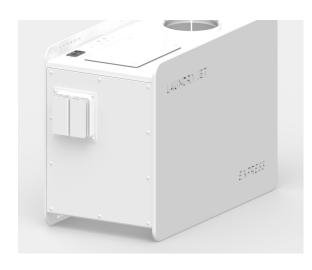

## **Express**

The Laundry Jet Express is our lowest cost entry level wall or cabinet mounted model with up to 2 available ports. The Express can be used with the Lift Port or Slide manual Ports and has an automated cycle which allows the user to insert clothes, towels, or bedding leaving the unit to transport and then auto empty in the laundry room, which allows the system to be immediately used again. The Express handles up to 2 different port locations, one of which can be piped to a Return Unit option allowing the user to send clean and dried clothing back to a chosen bedroom or location in the home. The Express has a polished and reflective white gloss lux finish and is a high-end ergonomic appliance which adds technology, automation, and value to any home.