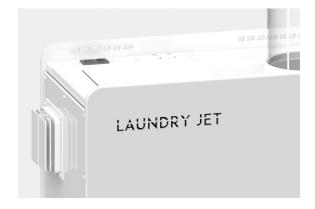

## **Express**

The Laundry Jet Express is our lowest cost entry level wall or cabinet mounted model with up to 2 available ports. The Express can be used with the Lift Port or Slide manual Ports and has an automated cycle which allows the user to insert clothes, towels, or bedding leaving the unit to transport and then auto empty in the laundry room, which allows the system to be immediately used again. The Express handles up to 2 different port locations, one of which can be piped to a Return Unit option allowing the user to send clean and dried clothing back to a chosen bedroom or location in the home. The Express has a polished and reflective white gloss lux finish and is a high-end ergonomic appliance which adds technology, automation, and value to any home.