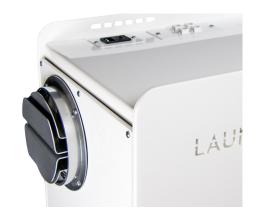

## **Tech Data**

Max 4 Ports

Wall mounted

View Port

Standard plug 110/120V or (220/240V International)

Amps 13. Watts 1800

Auto emptying for continuous use

Compatible with all Port options

Speed approx. 35-40 mph

Polished and reflective white gloss lux finish

Quiet close door as standard

Capacity 1.25 Cubic feet or .035 Cubic Metres. (7.9 Dry Us Gal, 35 dry litres)

Uses 6" PVC SDR sched 35 pipe

Compatible with the Laundry Jet Return Unit

Max distance from furthest port 200ft

Air side vent diffuser

Weight 60 lbs.

3-year warranty

DIY or Contractor install if certified

DIY / Installer online certification course at