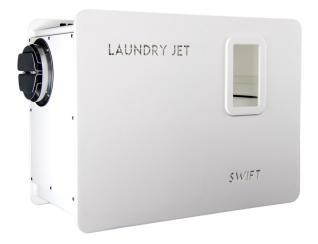

## Swift

The Laundry Jet Swift is our mid range wall mounted model with up to 4 available ports. It's unique style, easy view Perspex rectangular viewport and stunning hi gloss finish add a unique and futuristic feel to any laundry room. The Swift can utilize all styles of Laundry Jet Ports (manual or automatic) and has an automated cycle which allows the user to insert clothes, towels, or bedding leaving the Swift to transport and then auto empty in the laundry room, which allows the system to be immediately used again. The Laundry Jet Swift handles up to 4 different port locations and can be installed with a Return Unit option which enables the user to send cleaned and dried clothing back to a chosen bedroom or location in the home. The Swift has a polished and reflective gloss finish and is a high-end ergonomic appliance which adds technology, automation, and value to any home.