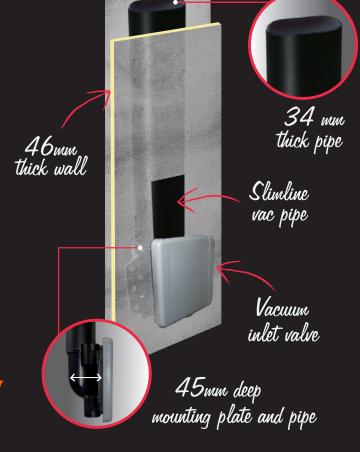

## WHERE CAN YOU INSTALL IT?

**SLIMLINE VAC** can be installed in complete lengths wherever space is at a premium. Within plasterboard walls, fitted furniture, small spaces behind furniture, under the floor...

Slimline is ideal for anywhere where there's a shortage of space. It can even be used for complete installations too!

Available from April

With Slimline vac a lack of space is no longer a problem!